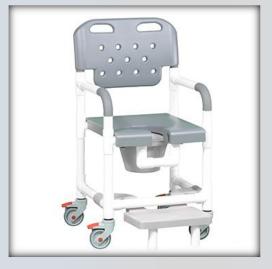

## **Platinum Shower Chair Commode w/Footrest**

| Technical Data    |         |
|-------------------|---------|
| Height:           | 43.5"   |
| Width:            | 21"     |
| Depth:            | 27"     |
| Weight:           | 30 lbs  |
| Seat Height:      | 23"     |
| Clearance:        | 20"     |
| Between the arms: | 17.25"  |
| Weight Capacity:  | 325 lbs |
| Ship Weight:      | 33 lbs  |
| Shipping Method:  | Parcel  |
|                   |         |

#### Features:

- 4" Never-Rust single wheel casters, all locking
- Open-front seat for easy bathing care
- Integrated handles for improved mobility
- Removeable commode pail with lid
- Molded hand grips for added security and comfort
- Slideout footrest for added safety